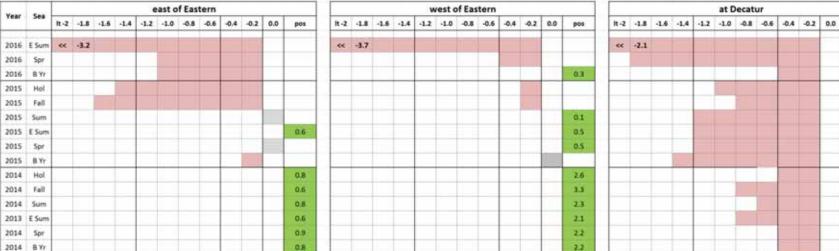

#### Southern Beltway EB at Airport Connector and to I-515

*These tables focus on changes in volumes and speeds west of Eastern. The next page displays similar data for the 215 Beltway east of Eastern.* 

*These days, the entire 215 beltway is experiencing significant increases in volume* 