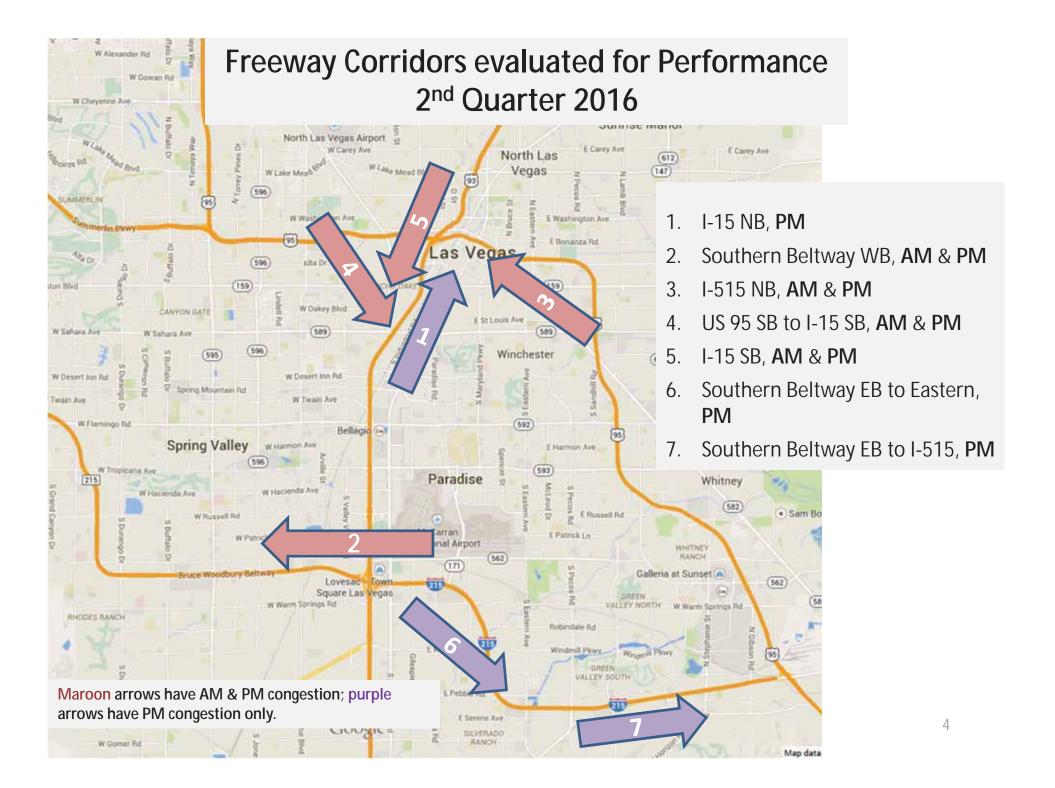

# Freeway Performance Report 2016, 2<sup>nd</sup> Quarter

Photo courtesy of NDOT Facebook page