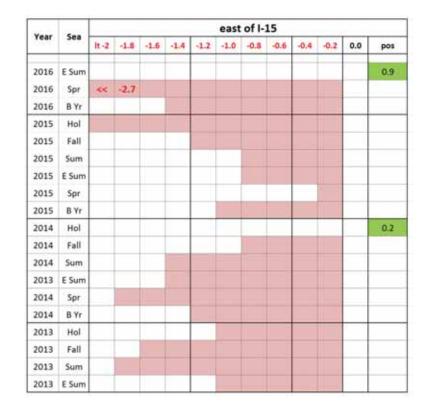

How the percent change in daily volume and daily average speed graphs work (greener graphs, increased volumes; redder graphs, decreased speeds)

- The percent change, by season, of daily volume is shown in the graphs with the green bars.
- Longer green bars show a larger increase in volume over the previous year's season.
- The percent change, by season, of average speed is shown in the graphs with the maroon bars.
- Longer maroon bars show a larger decrease in average speed over the previous year's season.

| Percent change in daily     |
|-----------------------------|
| average speed $\rightarrow$ |

| Marca | Sea   |      |      |      | bety  | veen  | Trop  | icana | & FI | amin | go   |     |     |       |      |      | bet   | weer  | Saha  | ara & | Char | lesto | n    |     |      |
|-------|-------|------|------|------|-------|-------|-------|-------|------|------|------|-----|-----|-------|------|------|-------|-------|-------|-------|------|-------|------|-----|------|
| Year  | Sea   | 11-2 | -1.8 | -1.6 | -14   | -1.2  | -1.0  | -0.8  | -0.6 | -0.4 | -0.2 | 0.0 | pos | It -2 | -1.8 | -1.6 | -1.4  | -1.2  | -1.0  | -0.8  | -0.6 | -0.4  | -0.2 | 0.0 | pos  |
| 2016  | E Sum | 1    |      |      |       |       |       |       |      |      |      |     |     | ~~    | -2.7 |      |       |       |       |       | 1    |       | I    |     |      |
| 2016  | Spr   |      |      |      |       |       |       |       |      |      |      |     |     |       |      |      |       |       |       |       |      |       |      |     | 1.6  |
| 2016  | B Yr  |      |      |      |       |       |       |       |      |      |      |     |     |       |      |      |       |       |       |       |      |       |      |     | 0.2  |
| 2015  | Hol   |      |      |      |       |       |       |       | 1    |      |      |     |     | **    | -3.7 |      |       |       |       | 1     | 1    |       |      |     |      |
| 2015  | Fall  |      |      |      |       |       |       |       |      |      |      |     |     |       |      |      |       |       |       |       |      |       |      |     |      |
| 2015  | Sum   |      |      |      |       |       |       |       |      |      |      |     |     |       |      |      |       |       |       |       |      |       |      |     |      |
| 2015  | E Sum |      |      |      |       |       |       |       |      |      |      |     | 0.2 |       |      |      |       |       |       |       |      |       |      |     |      |
| 2015  | Spr   |      |      |      |       |       |       |       |      |      |      |     |     |       | -5.3 |      |       |       |       |       |      |       |      |     |      |
| 2015  | 8 Yr  |      |      |      |       |       |       |       |      |      |      |     |     | **    | -2.2 |      |       |       |       |       |      |       |      |     |      |
| 2014  | Hol   |      |      |      |       |       |       |       |      |      |      |     | 0.2 |       |      |      |       |       |       |       |      |       |      |     | 1.9  |
| 2014  | Fall  |      |      |      |       |       |       |       |      |      |      |     |     |       |      |      |       |       |       |       |      |       |      |     | 2.3  |
| 2014  | Sum   |      |      |      |       |       |       |       |      |      |      |     | 0.3 |       |      |      |       |       |       |       |      |       |      |     | 23   |
| 2013  | E Sum |      |      | F    | Stree | et Co | onstr | uctio | on   |      |      |     |     |       |      | F    | Stree | et Co | onstr | uctio | on   |       |      |     | 3.1  |
| 2014  | Spr   |      |      |      |       |       |       |       |      |      |      |     | 0.9 |       |      |      |       |       |       |       |      |       |      |     | 0.7  |
| 2014  | B Yr  |      |      |      |       |       |       |       |      |      |      |     | 0.8 |       |      |      |       | 1     |       |       |      | -     |      |     |      |
| 2013  | Hol   |      |      |      |       |       |       |       |      |      |      |     |     | ~~    | -2.3 |      |       |       |       |       |      | -     |      | -   |      |
| 2013  | Fall  |      |      |      |       |       |       |       |      |      |      |     | 0.3 |       | -2.4 |      |       |       |       |       |      |       |      | -   |      |
| 2013  | Sum   |      |      |      |       |       |       |       |      |      |      |     |     |       |      |      |       |       |       |       |      |       |      |     | 15.0 |
| 2013  | E Sum |      |      |      |       |       |       |       |      |      |      |     |     |       |      |      |       |       |       |       |      |       |      |     | 24.8 |