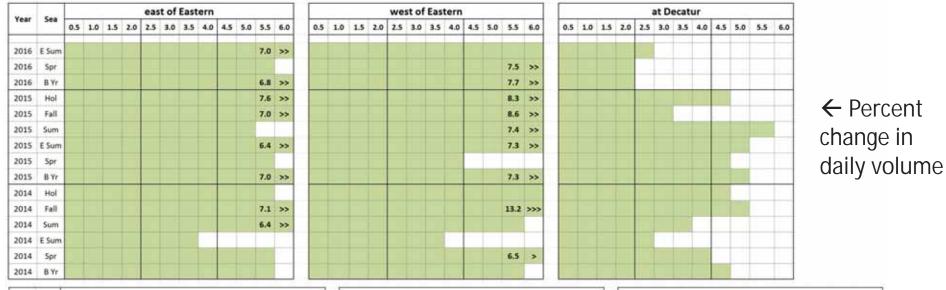

#### Southern Beltway EB at Airport Connector and to I-515

*These tables focus on changes in volumes and speeds west of Eastern. The next page displays similar data for the 215 Beltway east of Eastern.* 

*These days, the entire 215 beltway is experiencing significant increases in volume* 

#### Southern Beltway EB at Airport Connector and to I-515 (cont)