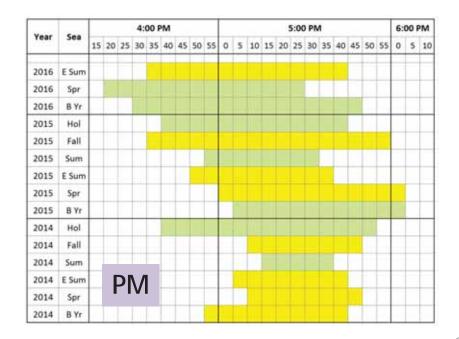

# Beginning, End and Duration of Congestion Events

- The following charts describe what time peak period congestion typically begins and ends.
- As described on the next page, as the bar color becomes redder, more days each week are impacted by peak period congestion.

## **Color Descriptions**

- Congestion Duration—the **bar color** shows which days normally experience peak period congestion
  - Red: Weekdays and many Saturdays and Sundays
  - Maroon: Weekdays only
  - Orange: Monday through Thursday
  - Yellow: Tuesday through Thursday
  - Light Green: two or fewer events per week
- Congestion Delay, 95<sup>th</sup> percentile
  - Red: most unreliable
  - Orange: moderately unreliable
  - Yellow: moderately reliable
  - Light Green: most reliable