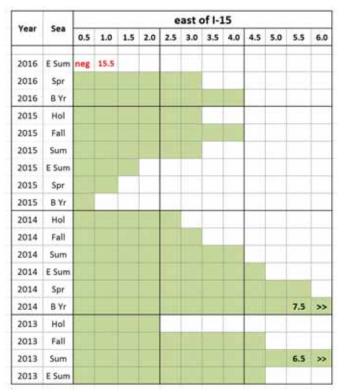

How the percent change in daily volume and daily average speed graphs work (greener graphs, increased volumes; redder graphs, decreased speeds)

- The percent change, by season, of daily volume is shown in the graphs with the green bars.
- Longer green bars show a larger increase in volume over the previous year's season.
- The percent change, by season, of average speed is shown in the graphs with the maroon bars.
- Longer maroon bars show a larger decrease in average speed over the previous year's season.

| Percent change in daily     |
|-----------------------------|
| average speed $\rightarrow$ |

| Marca | Sea   |      |      |      | bety  | veen  | Trop  | icana | & FI | amin | go   |     |     |       |      |      | bet   | weer  | Saha  | ara & | Char | lesto | n    |     |      |
|-------|-------|------|------|------|-------|-------|-------|-------|------|------|------|-----|-----|-------|------|------|-------|-------|-------|-------|------|-------|------|-----|------|
| Year  | Sea   | 11-2 | -1.8 | -1.6 | -14   | -1.2  | -1.0  | -0.8  | -0.6 | -0.4 | -0.2 | 0.0 | pos | It -2 | -1.8 | -1.6 | -1.4  | -1.2  | -1.0  | -0.8  | -0.6 | -0.4  | -0.2 | 0.0 | pos  |
| 2016  | E Sum | 1    |      |      |       |       |       |       |      |      |      |     |     | ~~    | -2.7 |      |       |       |       |       | 1    |       | I    |     |      |
| 2016  | Spr   |      |      |      |       |       |       |       |      |      |      |     |     |       |      |      |       |       |       |       |      |       |      |     | 1.6  |
| 2016  | B Yr  |      |      |      |       |       |       |       |      |      |      |     |     |       |      |      |       |       |       |       |      |       |      |     | 0.2  |
| 2015  | Hol   |      |      |      |       |       |       |       | 1    |      |      |     |     | **    | -3.7 |      |       |       |       | 1     | 1    |       |      |     |      |
| 2015  | Fall  |      |      |      |       |       |       |       |      |      |      |     |     |       |      |      |       |       |       |       |      |       |      |     |      |
| 2015  | Sum   |      |      |      |       |       |       |       |      |      |      |     |     |       |      |      |       |       |       |       |      |       |      |     |      |
| 2015  | E Sum |      |      |      |       |       |       |       |      |      |      |     | 0.2 |       |      |      |       |       |       |       |      |       |      |     |      |
| 2015  | Spr   |      |      |      |       |       |       |       |      |      |      |     |     |       | -5.3 |      |       |       |       |       |      |       |      |     |      |
| 2015  | 8 Yr  |      |      |      |       |       |       |       |      |      |      |     |     | **    | -2.2 |      |       |       |       |       |      |       |      |     |      |
| 2014  | Hol   |      |      |      |       |       |       |       |      |      |      |     | 0.2 |       |      |      |       |       |       |       |      |       |      |     | 1.9  |
| 2014  | Fall  |      |      |      |       |       |       |       |      |      |      |     |     |       |      |      |       |       |       |       |      |       |      |     | 2.3  |
| 2014  | Sum   |      |      |      |       |       |       |       |      |      |      |     | 0.3 |       |      |      |       |       |       |       |      |       |      |     | 23   |
| 2013  | E Sum |      |      | F    | Stree | et Co | onstr | uctio | on   |      |      |     |     |       |      | F    | Stree | et Co | onstr | uctio | on   |       |      |     | 3.1  |
| 2014  | Spr   |      |      |      |       |       |       |       |      |      |      |     | 0.9 |       |      |      |       |       |       |       |      |       |      |     | 0.7  |
| 2014  | B Yr  |      |      |      |       |       |       |       |      |      |      |     | 0.8 |       |      |      |       | 1     |       |       |      | -     |      |     |      |
| 2013  | Hol   |      |      |      |       |       |       |       |      |      |      |     |     | ~~    | -2.3 |      |       |       |       |       |      | -     |      | -   |      |
| 2013  | Fall  |      |      |      |       |       |       |       |      |      |      |     | 0.3 |       | -2.4 |      |       |       |       |       |      |       |      | -   |      |
| 2013  | Sum   |      |      |      |       |       |       |       |      |      |      |     |     |       |      |      |       |       |       |       |      |       |      |     | 15.0 |
| 2013  | E Sum |      |      |      |       |       |       |       |      |      |      |     |     |       |      |      |       |       |       |       |      |       |      |     | 24.8 |

S Maryland Pl

Percent change in daily average speed  $\rightarrow$ 

← Percent change in daily volume