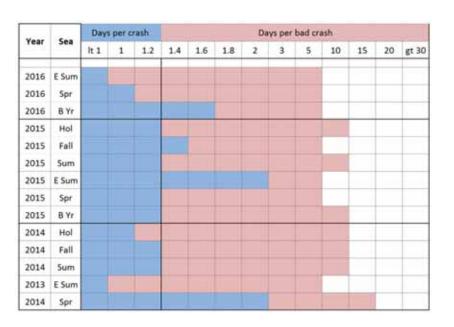

### Average and 95<sup>th</sup> Percentile Delay Days per Crash

The delay tables display what the maximum delay is, on average, during peak period congestion.

The table also shows what 95<sup>th</sup> percentile delay is, the maximum delay, usually one time a month, when things get extremely bad.

For crashes, the tables display how many days per crashes that get cleared relatively quickly, and how many days between the bad crashes that cause longer delays.

| Year | Sea   |   |   | Ave | age |    |    | 12 | 95tł | n pe | rce | ntil | e  |
|------|-------|---|---|-----|-----|----|----|----|------|------|-----|------|----|
| rear | 5-66  | 2 | 4 | 6 8 | 10  | 12 | 14 | 16 | 18   | 20   | 22  | 24   | 26 |
| 2016 | E Sum |   |   |     |     |    |    |    |      |      |     |      |    |
| 2016 | Spr   |   |   |     |     |    |    |    |      |      |     |      |    |
| 2016 | 8 Yr  |   |   |     |     |    |    |    |      |      |     |      |    |
| 2015 | Hol   |   |   |     |     |    |    |    |      |      |     |      |    |
| 2015 | Fall  |   |   |     |     |    |    |    |      |      |     |      |    |
| 2015 | Sum   |   |   |     |     |    |    |    |      |      |     |      |    |
| 2015 | E Sum |   |   |     |     |    |    |    |      |      |     |      |    |
| 2015 | Spr   |   |   |     |     |    |    |    |      |      |     |      |    |
| 2015 | B Yr  |   |   |     |     |    |    |    |      |      |     |      |    |
| 2014 | Hol   |   |   |     |     |    |    | 1  |      |      |     |      |    |
| 2014 | Fall  |   |   |     |     |    |    | 1  |      |      |     |      |    |
| 2014 | Sum   |   |   |     |     |    |    |    |      |      |     |      |    |
| 2014 | E Sum |   |   |     |     |    |    |    |      |      |     |      |    |
| 2014 | Spr   |   |   |     |     |    |    |    |      |      |     |      |    |
| 2014 | B Yr  |   |   |     |     |    |    | 1  |      |      |     | -    |    |
| 2013 | Hol   |   |   |     |     |    |    |    |      |      |     |      |    |
| 2013 | Fall  |   |   |     |     |    |    |    |      |      |     |      |    |
| 2013 | Sum   |   | P | ٧N  |     |    |    |    |      |      |     |      |    |
| 2013 | E Sum |   |   |     |     |    |    |    |      |      |     |      |    |

Average delay has increased slightly during past year. Reliability has slightly decreased. The number of crashes has increased; however, they have typically been cleared quickly.

Effective incident management will continue to be important as volumes increase and construction of Project Neon continues.