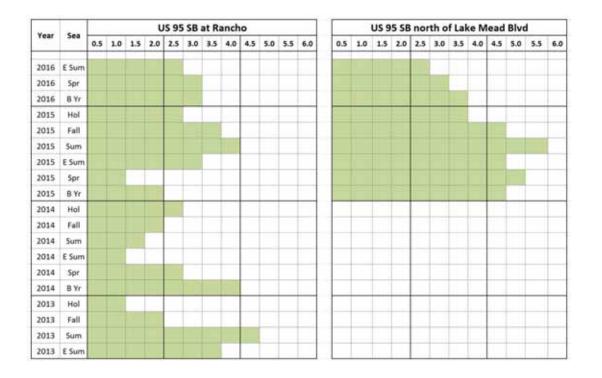

#### 95 SB to 15 SB

As with previous pages, duration of congestion events has increased. The number of morning events has increased.