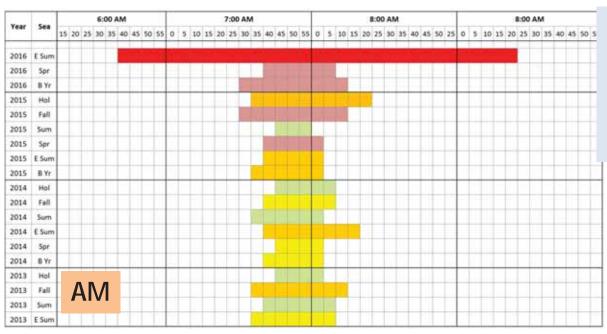

# Beginning, End and Duration of Congestion Events

- The following charts describe what time peak period congestion typically begins and ends.
- As described on the next page, as the bar color becomes redder, more days each week are impacted by peak period congestion.

## **Color Descriptions**

- Congestion Duration—the **bar color** shows which days normally experience peak period congestion
  - Red: Weekdays and many Saturdays and Sundays
  - Maroon: Weekdays only
  - Orange: Monday through Thursday
  - Yellow: Tuesday through Thursday
  - Light Green: two or fewer events per week
- Congestion Delay, 95<sup>th</sup> percentile
  - Red: most unreliable
  - Orange: moderately unreliable
  - Yellow: moderately reliable
  - Light Green: most reliable

#### I-15 NB through Sahara

PM peak period congestion occurs virtually every weekday and on many weekends.

The duration of the congested time period has increased in 2016.

Early summer 2016 is an anomaly because of construction. However, the graph shows that number of congested days and duration has increased during past year or so.