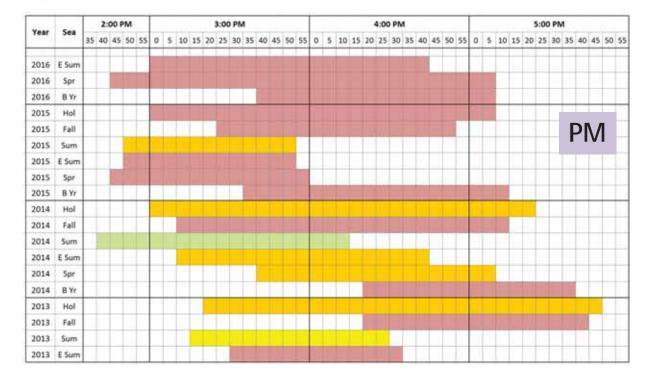

#### I-515 NB to downtown

As with previous pages, duration of congestion events has increased. The number of morning events has increased.

|      | Sea   |    | _1 |   |   |    |    | 7  | 7:00 | AN | ٨  |    |    |    |    | Ľ., |   |    |    | 4  | 8:00 | A٨ | 1  |    |    |    |    |
|------|-------|----|----|---|---|----|----|----|------|----|----|----|----|----|----|-----|---|----|----|----|------|----|----|----|----|----|----|
| Year | 569   | 50 | 55 | 0 | 5 | 10 | 15 | 20 | 25   | 30 | 35 | 40 | 45 | 50 | 55 | 0   | 5 | 10 | 15 | 20 | 25   | 30 | 35 | 40 | 45 | 50 | 55 |
| 2016 | E Sum |    |    |   |   | 1  |    |    |      |    |    |    | 11 |    |    |     |   |    |    |    |      |    | 1  |    |    |    |    |
| 2016 | Spr   |    |    |   |   |    |    |    |      |    |    |    |    |    |    |     |   |    |    |    |      |    |    |    |    |    |    |
| 2016 | B Yr  |    |    |   |   |    |    |    |      |    |    |    |    |    |    |     |   |    |    |    |      |    |    |    |    |    |    |
| 2015 | Hol   |    |    |   |   |    |    |    |      |    |    |    |    |    |    |     |   |    |    |    |      |    |    |    |    |    |    |
| 2015 | Fall  |    |    |   |   |    |    |    |      |    |    |    |    |    |    |     |   |    |    |    |      |    |    |    |    |    |    |
| 2015 | Sum   |    |    |   |   |    |    |    |      |    |    |    |    |    |    |     |   |    |    |    |      |    |    |    |    |    |    |
| 2015 | E Sum |    |    |   |   |    |    |    |      |    |    |    |    |    | _  |     |   |    |    |    |      |    |    |    |    |    |    |
| 2015 | Spr   |    |    |   |   |    |    |    |      |    |    |    |    |    |    |     |   |    |    |    |      |    |    |    |    |    |    |
| 2015 | B Yr  |    |    |   |   |    |    |    |      |    |    |    |    |    |    |     |   |    |    |    |      |    |    |    |    |    |    |
| 2014 | Hol   |    |    |   |   |    |    |    |      |    |    |    |    |    |    |     |   |    |    |    |      |    |    |    |    |    | 1  |
| 2014 | Fall  |    |    |   |   |    |    |    |      |    |    |    |    |    |    |     |   |    |    |    |      |    |    |    |    |    |    |
| 2014 | Sum   |    |    |   |   |    |    |    |      |    |    |    |    |    |    |     |   |    |    |    |      |    |    |    |    |    |    |
| 2014 | E Sum |    |    |   |   |    |    |    |      |    |    |    |    |    |    |     |   |    |    |    |      |    |    |    |    |    |    |
| 2014 | Spr   |    |    |   |   |    |    |    |      |    |    |    |    |    |    |     |   |    |    |    |      |    |    |    |    |    |    |
| 2014 | E     |    |    |   |   |    |    |    |      |    |    |    |    |    |    |     |   |    |    |    |      |    |    |    |    |    |    |
| 2013 |       | A  | V  |   |   |    |    |    |      |    |    |    |    |    |    |     |   |    |    | m  |      |    |    |    |    |    |    |
| 2013 |       |    |    |   |   |    |    |    |      |    |    |    |    |    |    |     |   |    |    |    |      |    |    |    |    |    |    |
| 2013 | Sum   |    |    |   |   |    |    |    |      |    |    |    |    |    |    |     |   |    |    |    |      |    |    |    |    |    |    |
| 2013 | E Sum |    |    |   |   |    |    |    |      |    |    |    |    |    |    |     |   |    |    |    |      |    |    |    |    |    |    |

#### 95 SB to 15 SB

As with previous pages, duration of congestion events has increased. The number of morning events has increased.