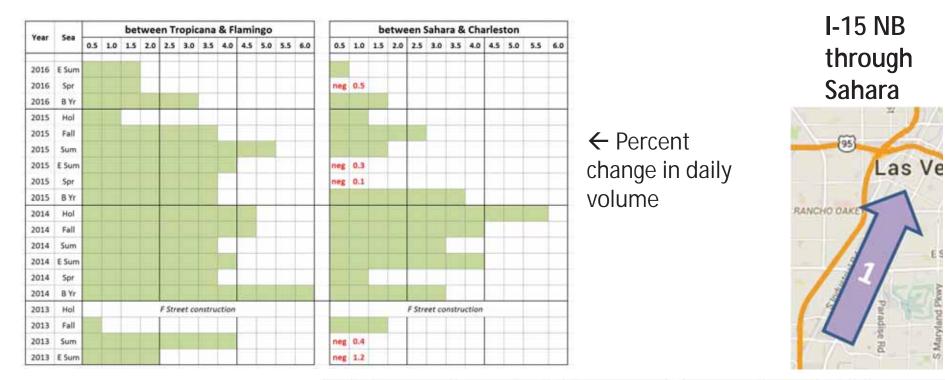

| Percent change in daily     |
|-----------------------------|
| average speed $\rightarrow$ |

| Marca | Sea   |      |      |      | bety  | veen  | Trop  | icana | & FI | amin | go   |     |     |       |      |      | bet   | weer  | Saha  | ara & | Char | lesto | n    |     |      |
|-------|-------|------|------|------|-------|-------|-------|-------|------|------|------|-----|-----|-------|------|------|-------|-------|-------|-------|------|-------|------|-----|------|
| Year  | Sea   | 11-2 | -1.8 | -1.6 | -14   | -1.2  | -1.0  | -0.8  | -0.6 | -0.4 | -0.2 | 0.0 | pos | It -2 | -1.8 | -1.6 | -1.4  | -1.2  | -1.0  | -0.8  | -0.6 | -0.4  | -0.2 | 0.0 | pos  |
| 2016  | E Sum | 1    |      |      |       |       |       |       |      |      |      |     |     | ~~    | -2.7 |      |       |       |       |       | 1    |       | I    |     |      |
| 2016  | Spr   |      |      |      |       |       |       |       |      |      |      |     |     |       |      |      |       |       |       |       |      |       |      |     | 1.6  |
| 2016  | B Yr  |      |      |      |       |       |       |       |      |      |      |     |     |       |      |      |       |       |       |       |      |       |      |     | 0.2  |
| 2015  | Hol   |      |      |      |       |       |       |       | 1    |      |      |     |     | **    | -3.7 |      |       |       |       | 1     | 1    |       |      |     |      |
| 2015  | Fall  |      |      |      |       |       |       |       |      |      |      |     |     |       |      |      |       |       |       |       |      |       |      |     |      |
| 2015  | Sum   |      |      |      |       |       |       |       |      |      |      |     |     |       |      |      |       |       |       |       |      |       |      |     |      |
| 2015  | E Sum |      |      |      |       |       |       |       |      |      |      |     | 0.2 |       |      |      |       |       |       |       |      |       |      |     |      |
| 2015  | Spr   |      |      |      |       |       |       |       |      |      |      |     |     |       | -5.3 |      |       |       |       |       |      |       |      |     |      |
| 2015  | 8 Yr  |      |      |      |       |       |       |       |      |      |      |     |     | **    | -2.2 |      |       |       |       |       |      |       |      |     |      |
| 2014  | Hol   |      |      |      |       |       |       |       |      |      |      |     | 0.2 |       |      |      |       |       |       |       |      |       |      |     | 1.9  |
| 2014  | Fall  |      |      |      |       |       |       |       |      |      |      |     |     |       |      |      |       |       |       |       |      |       |      |     | 2.3  |
| 2014  | Sum   |      |      |      |       |       |       |       |      |      |      |     | 0.3 |       |      |      |       |       |       |       |      |       |      |     | 23   |
| 2013  | E Sum |      |      | F    | Stree | et Co | onstr | uctio | on   |      |      |     |     |       |      | F    | Stree | et Co | onstr | uctio | on   |       |      |     | 3.1  |
| 2014  | Spr   |      |      |      |       |       |       |       |      |      |      |     | 0.9 |       |      |      |       |       |       |       |      |       |      |     | 0.7  |
| 2014  | B Yr  |      |      |      |       |       |       |       |      |      |      |     | 0.8 |       |      |      |       | 1     |       |       |      | -     |      |     |      |
| 2013  | Hol   |      |      |      |       |       |       |       |      |      |      |     |     | ~~    | -2.3 |      |       |       |       |       |      | -     |      | -   |      |
| 2013  | Fall  |      |      |      |       |       |       |       |      |      |      |     | 0.3 |       | -2.4 |      |       |       |       |       |      |       |      | -   |      |
| 2013  | Sum   |      |      |      |       |       |       |       |      |      |      |     |     |       |      |      |       |       |       |       |      |       |      |     | 15.0 |
| 2013  | E Sum |      |      |      |       |       |       |       |      |      |      |     |     |       |      |      |       |       |       |       |      |       |      |     | 24.8 |

S Maryland Pl

Percent change in daily average speed  $\rightarrow$ 

← Percent change in daily volume