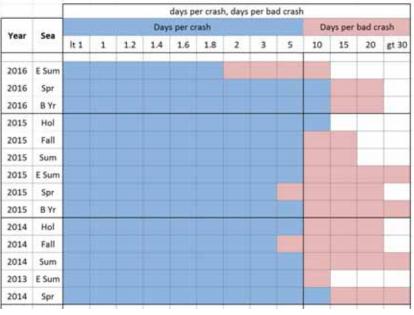

### Average and 95<sup>th</sup> Percentile Delay Days per Crash

The delay tables display what the maximum delay is, on average, during peak period congestion.

The table also shows what 95<sup>th</sup> percentile delay is, the maximum delay, usually one time a month, when things get extremely bad.

For crashes, the tables display how many days per crashes that get cleared relatively quickly, and how many days between the bad crashes that cause longer delays.

| Year | Sea   |   |   | Ave | age |    |    | 12 | 95tł | n pe | rce | ntil | e  |
|------|-------|---|---|-----|-----|----|----|----|------|------|-----|------|----|
| rear | 5-66  | 2 | 4 | 6 8 | 10  | 12 | 14 | 16 | 18   | 20   | 22  | 24   | 26 |
| 2016 | E Sum |   |   |     |     |    |    |    |      |      |     |      |    |
| 2016 | Spr   |   |   |     |     |    |    |    |      |      |     |      |    |
| 2016 | 8 Yr  |   |   |     |     |    |    |    |      |      |     |      |    |
| 2015 | Hol   |   |   |     |     |    |    |    |      |      |     |      |    |
| 2015 | Fall  |   |   |     |     |    |    |    |      |      |     |      |    |
| 2015 | Sum   |   |   |     |     |    |    |    |      |      |     |      |    |
| 2015 | E Sum |   |   |     |     |    |    |    |      |      |     |      |    |
| 2015 | Spr   |   |   |     |     |    |    |    |      |      |     |      |    |
| 2015 | B Yr  |   |   |     |     |    |    |    |      |      |     |      |    |
| 2014 | Hol   |   |   |     |     |    |    | 1  |      |      |     |      |    |
| 2014 | Fall  |   |   |     |     |    |    | 1  |      |      |     |      |    |
| 2014 | Sum   |   |   |     |     |    |    |    |      |      |     |      |    |
| 2014 | E Sum |   |   |     |     |    |    |    |      |      |     |      |    |
| 2014 | Spr   |   |   |     |     |    |    |    |      |      |     |      |    |
| 2014 | B Yr  |   |   |     |     |    |    | 1  |      |      |     | -    |    |
| 2013 | Hol   |   |   |     |     |    |    |    |      |      |     |      |    |
| 2013 | Fall  |   |   |     |     |    |    |    |      |      |     |      |    |
| 2013 | Sum   |   | P | ٧N  |     |    |    |    |      |      |     |      |    |
| 2013 | E Sum |   |   |     |     |    |    |    |      |      |     |      |    |

Average delay has increased slightly during past year. Reliability has slightly decreased. The number of crashes has increased; however, they have typically been cleared quickly.

Effective incident management will continue to be important as volumes increase and construction of Project Neon continues.