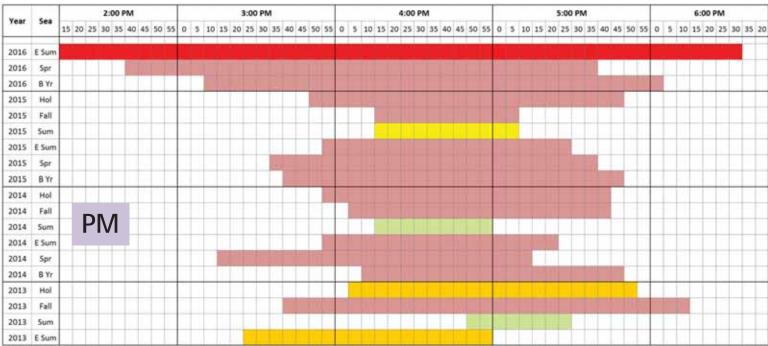

# Beginning, End and Duration of Congestion Events

- The following charts describe what time peak period congestion typically begins and ends.
- As described on the next page, as the bar color becomes redder, more days each week are impacted by peak period congestion.

## **Color Descriptions**

- Congestion Duration—the **bar color** shows which days normally experience peak period congestion
  - Red: Weekdays and many Saturdays and Sundays
  - Maroon: Weekdays only
  - Orange: Monday through Thursday
  - Yellow: Tuesday through Thursday
  - Light Green: two or fewer events per week
- Congestion Delay, 95<sup>th</sup> percentile
  - Red: most unreliable
  - Orange: moderately unreliable
  - Yellow: moderately reliable
  - Light Green: most reliable