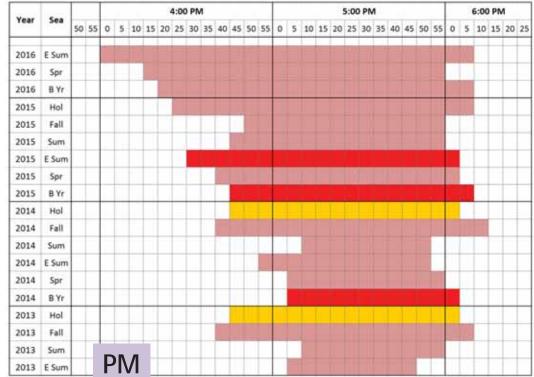

#### I-15 NB through Sahara

PM peak period congestion occurs virtually every weekday and on many weekends.

The duration of the congested time period has increased in 2016.

Early summer 2016 is an anomaly because of construction. However, the graph shows that number of congested days and duration has increased during past year or so.