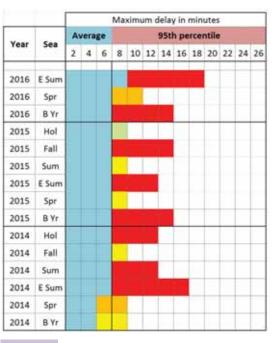

#### I-15 NB through Sahara

|      |       |   |   |     | Ma  | ximu | um e | fela | y in | min | utes | ŝ    |     |    |
|------|-------|---|---|-----|-----|------|------|------|------|-----|------|------|-----|----|
|      |       |   |   | Ave | rag | e    |      |      | 9    | 5th | perc | enti | ile |    |
| Year | Sea   | 2 | 4 | 6   | 8   | 10   | 12   | 14   | 16   | 18  | 20   | 22   | 24  | 26 |
| 2016 | E Sum |   |   |     |     |      |      |      |      |     |      |      |     | -  |
| 2016 | Spr   |   |   |     |     |      |      |      |      |     |      |      |     |    |
| 2016 | B Yr  |   |   |     |     |      |      |      |      |     |      |      |     |    |
| 2015 | Hol   |   |   |     |     |      |      |      |      |     |      |      |     |    |
| 2015 | Fall  |   |   |     |     |      |      |      |      |     |      |      |     |    |
| 2015 | Sum   |   |   |     |     |      |      |      |      | -   |      |      |     |    |
| 2015 | E Sum |   |   |     |     |      |      |      |      |     |      |      |     |    |
| 2015 | Spr   |   |   |     |     |      |      |      |      |     |      |      |     |    |
| 2015 | B Yr  |   |   |     |     |      |      |      |      |     |      |      |     |    |
| 2014 | Hol   | - |   |     |     |      |      |      |      |     |      |      |     |    |
| 2014 | Fall  |   |   |     |     |      |      |      |      |     |      |      |     |    |
| 2014 | Sum   |   |   |     |     |      |      |      |      |     |      |      |     |    |
| 2014 | E Sum |   |   |     |     |      |      |      |      |     |      |      |     |    |
| 2014 | Spr   |   |   |     |     |      |      |      |      |     | -    |      |     |    |
| 2014 | B Yr  |   |   |     |     |      |      |      |      |     |      |      |     |    |
| 2013 | Hol   |   |   |     |     |      |      |      |      |     |      |      |     |    |
| 2013 | Fall  |   |   |     |     |      |      |      |      |     |      |      |     |    |
| 2013 | Sum   |   |   |     |     |      |      |      |      |     |      |      |     |    |
| 2013 | E Sum |   |   |     |     |      |      |      |      |     |      | 1    |     |    |

#### I-15 NB through Sahara

PM peak period congestion occurs virtually every weekday and on many weekends.

The duration of the congested time period has increased in 2016.

Early summer 2016 is an anomaly because of construction. However, the graph shows that number of congested days and duration has increased during past year or so.