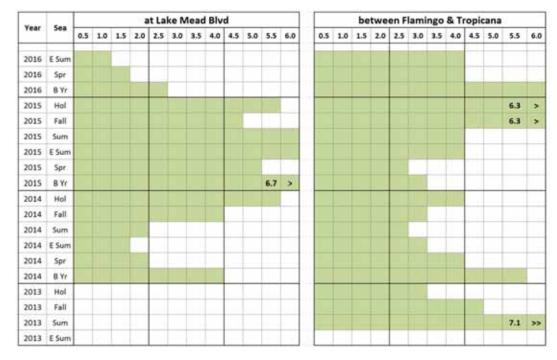

How the percent change in daily volume and daily average speed graphs work (greener graphs, increased volumes; redder graphs, decreased speeds)

- The percent change, by season, of daily volume is shown in the graphs with the green bars.
- Longer green bars show a larger increase in volume over the previous year's season.
- The percent change, by season, of average speed is shown in the graphs with the maroon bars.
- Longer maroon bars show a larger decrease in average speed over the previous year's season.

Percent change in daily average speed →

| Sea   |       |             |      |      | at   | Lake | Mea  | d Blv | 4    |      |     |     |       |      |      | betv | veen | Flam | ingo | & Tro | opica | na   |     |     |
|-------|-------|-------------|------|------|------|------|------|-------|------|------|-----|-----|-------|------|------|------|------|------|------|-------|-------|------|-----|-----|
| Sea   | lt -2 | -1.8        | -1.6 | -1.4 | -1.2 | -1.0 | -0.8 | -0.6  | -0.4 | -0.2 | 0.0 | pos | It -2 | -1.8 | -1.6 | -1,4 | -1.2 | -1.0 | -0.8 | -0.6  | -0.4  | -0.2 | 0.0 | pos |
| E Sum | ~~    | -3.4        |      | -    | -    |      |      |       |      |      |     |     |       |      |      |      |      |      |      |       |       |      |     |     |
| Spr   | <<    | -2.5        |      |      |      |      |      |       |      |      |     |     |       |      |      |      |      |      |      |       |       |      |     |     |
| B Yr  | <<    | -2.7        |      |      |      |      |      |       |      |      |     |     |       |      |      |      |      |      |      |       |       |      |     | 0.2 |
| Hol   | <<    | -2.6        |      |      |      |      |      |       |      |      |     |     |       |      |      |      |      |      |      |       |       |      |     |     |
| Fall  |       |             |      |      | -    |      |      |       |      |      |     |     |       |      |      |      |      |      |      |       |       |      |     | 0.3 |
| Sum   |       |             |      |      |      |      |      |       |      |      |     | 2.2 |       |      |      |      |      |      |      |       |       |      |     |     |
| E Sum |       |             |      |      |      |      |      |       |      |      |     | 2.0 |       |      |      |      |      |      |      |       |       |      |     | 0,7 |
| Spr   |       |             |      |      |      |      |      |       |      |      |     | 1.6 |       |      |      |      |      |      |      |       |       |      |     |     |
| B Yr  |       |             |      |      |      |      |      |       |      |      |     | 2.2 |       |      |      |      |      |      |      |       |       | ļļ   |     |     |
| Hol   |       |             |      |      |      |      |      |       |      |      |     | 3.4 |       |      |      |      |      |      |      |       |       |      |     | 1.0 |
| Fall  |       | · · · · · · |      |      |      |      |      |       |      |      | : : | 1.1 | -     |      |      |      |      |      |      |       |       |      |     |     |
| Sum   |       |             |      |      |      |      |      |       |      |      |     |     |       |      |      |      |      |      |      |       |       |      |     | 0.2 |
| E Sum | ~~    | -3.Z        |      |      |      |      |      |       |      |      |     |     |       |      |      |      |      |      |      |       |       |      |     |     |
| Spr   | <<    | -4.0        |      |      |      |      |      |       |      |      |     |     |       |      |      |      |      |      |      |       |       |      |     | 0,  |
| 8 Yr  | <<    | -4.2        |      |      |      |      |      |       |      |      |     |     |       |      |      |      |      |      |      |       |       |      |     |     |
| Hol   | <<    | -4.0        |      |      |      |      |      |       |      |      |     |     |       |      |      |      |      |      |      |       |       |      |     |     |
| Fall  | ~~    | -4.0        |      |      |      |      |      |       |      |      |     |     |       |      |      |      |      |      |      |       |       |      |     | 0.3 |
| Sum   | **    | -2.1        |      |      | _    |      |      |       |      |      |     |     |       |      |      |      |      |      |      |       |       |      |     | 3.  |
| E Sum |       |             |      |      |      |      |      |       |      |      |     |     |       |      |      |      |      |      |      |       |       |      |     |     |