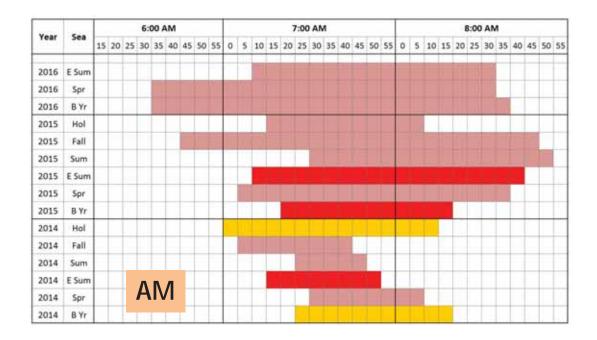

# Beginning, End and Duration of Congestion Events

- The following charts describe what time peak period congestion typically begins and ends.
- As described on the next page, as the bar color becomes redder, more days each week are impacted by peak period congestion.

## **Color Descriptions**

- Congestion Duration—the **bar color** shows which days normally experience peak period congestion
  - Red: Weekdays and many Saturdays and Sundays
  - Maroon: Weekdays only
  - Orange: Monday through Thursday
  - Yellow: Tuesday through Thursday
  - Light Green: two or fewer events per week
- Congestion Delay, 95<sup>th</sup> percentile
  - Red: most unreliable
  - Orange: moderately unreliable
  - Yellow: moderately reliable
  - Light Green: most reliable