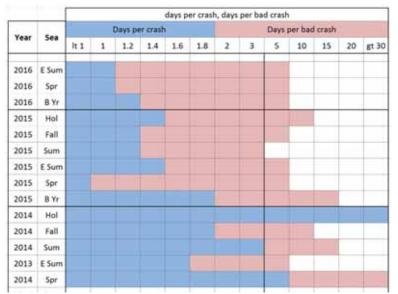

#### Southern Beltway EB at Airport Connector and to I-515

Average delays and reliability have stayed constant. Crashes have increased, but have typically been cleared quickly.

|      |       |      |        |          |     | days p | er crash | , days | per ba | d crash | ř.      |    |    |       |
|------|-------|------|--------|----------|-----|--------|----------|--------|--------|---------|---------|----|----|-------|
| Year | Sea   | C    | Jays p | er crast | 1   |        |          |        | Days ( | per bao | d crash |    |    |       |
| rear | Sea   | lt 1 | 1      | 1.2      | 1.4 | 1.6    | 1.8      | 2      | 3      | 5       | 10      | 15 | 20 | gt 30 |
| 2016 | E Sum |      |        |          |     |        |          |        |        | 1       |         |    |    |       |
| 2016 | Spr   |      |        |          |     |        |          |        |        | 1       |         |    |    |       |
| 2016 | B Yr  |      |        |          |     |        |          |        |        |         |         |    |    |       |
| 2015 | Hol   |      |        |          |     |        |          |        | Sec.   |         |         |    |    |       |
| 2015 | Fall  |      |        |          |     |        |          |        |        |         |         |    |    |       |
| 2015 | Sum   |      |        |          |     |        |          |        |        |         |         |    |    |       |
| 2015 | E Sum |      |        |          |     |        |          |        |        |         |         |    |    |       |
| 2015 | Spr   |      |        |          |     |        |          |        |        |         |         |    |    |       |
| 2015 | B Yr  |      |        |          |     |        |          | 1      |        |         |         |    |    |       |
| 2014 | Hol   |      |        |          |     |        |          |        |        |         |         |    |    |       |
| 2014 | Fall  |      |        |          |     |        |          |        |        |         |         |    |    |       |
| 2014 | Sum   |      |        |          |     |        |          |        |        |         |         |    |    |       |
| 2013 | E Sum |      |        |          |     |        |          |        |        |         | _       |    |    |       |
| 2014 | Spr   |      |        |          |     |        |          |        |        |         |         |    |    |       |