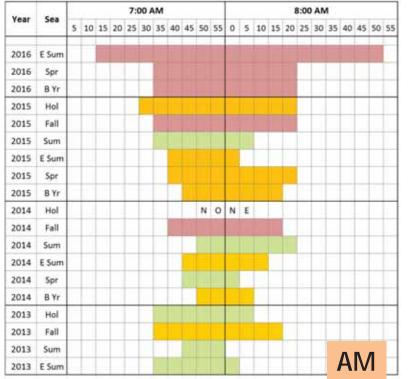

#### I-515 NB to downtown

As with previous pages, duration of congestion events has increased. The number of morning events has increased.

|      | Sea   |    | _1 |   |   |    |    | 7  | 7:00 | AN | ٨  |    |    |    |    | Ľ., |   |    |    | 4  | 8:00 | A٨ | 1  |    |    |    |    |
|------|-------|----|----|---|---|----|----|----|------|----|----|----|----|----|----|-----|---|----|----|----|------|----|----|----|----|----|----|
| Year | 569   | 50 | 55 | 0 | 5 | 10 | 15 | 20 | 25   | 30 | 35 | 40 | 45 | 50 | 55 | 0   | 5 | 10 | 15 | 20 | 25   | 30 | 35 | 40 | 45 | 50 | 55 |
| 2016 | E Sum |    |    |   |   | 1  |    |    |      |    |    |    | 11 |    |    |     |   |    |    |    |      |    | 1  |    |    |    |    |
| 2016 | Spr   |    |    |   |   |    |    |    |      |    |    |    |    |    |    |     |   |    |    |    |      |    |    |    |    |    |    |
| 2016 | B Yr  |    |    |   |   |    |    |    |      |    |    |    |    |    |    |     |   |    |    |    |      |    |    |    |    |    |    |
| 2015 | Hol   |    |    |   |   |    |    |    |      |    |    |    |    |    |    |     |   |    |    |    |      |    |    |    |    |    |    |
| 2015 | Fall  |    |    |   |   |    |    |    |      |    |    |    |    |    |    |     |   |    |    |    |      |    |    |    |    |    |    |
| 2015 | Sum   |    |    |   |   |    |    |    |      |    |    |    |    |    |    |     |   |    |    |    |      |    |    |    |    |    |    |
| 2015 | E Sum |    |    |   |   |    |    |    |      |    |    |    |    |    | _  |     |   |    |    |    |      |    |    |    |    |    |    |
| 2015 | Spr   |    |    |   |   |    |    |    |      |    |    |    |    |    |    |     |   |    |    |    |      |    |    |    |    |    |    |
| 2015 | B Yr  |    |    |   |   |    |    |    |      |    |    |    |    |    |    |     |   |    |    |    |      |    |    |    |    |    |    |
| 2014 | Hol   |    |    |   |   |    |    |    |      |    |    |    |    |    |    |     |   |    |    |    |      |    |    |    |    |    | 1  |
| 2014 | Fall  |    |    |   |   |    |    |    |      |    |    |    |    |    |    |     |   |    |    |    |      |    |    |    |    |    |    |
| 2014 | Sum   |    |    |   |   |    |    |    |      |    |    |    |    |    |    |     |   |    |    |    |      |    |    |    |    |    |    |
| 2014 | E Sum |    |    |   |   |    |    |    |      |    |    |    |    |    |    |     |   |    |    |    |      |    |    |    |    |    |    |
| 2014 | Spr   |    |    |   |   |    |    |    |      |    |    |    |    |    |    |     |   |    |    |    |      |    |    |    |    |    |    |
| 2014 | E     |    |    |   |   |    |    |    |      |    |    |    |    |    |    |     |   |    |    |    |      |    |    |    |    |    |    |
| 2013 |       | A  | V  |   |   |    |    |    |      |    |    |    |    |    |    |     |   |    |    | m  |      |    |    |    |    |    |    |
| 2013 |       |    |    |   |   |    |    |    |      |    |    |    |    |    |    |     |   |    |    |    |      |    |    |    |    |    |    |
| 2013 | Sum   |    |    |   |   |    |    |    |      |    |    |    |    |    |    |     |   |    |    |    |      |    |    |    |    |    |    |
| 2013 | E Sum |    |    |   |   |    |    |    |      |    |    |    |    |    |    |     |   |    |    |    |      |    |    |    |    |    |    |

#### 95 SB to 15 SB

As with previous pages, duration of congestion events has increased. The number of morning events has increased.