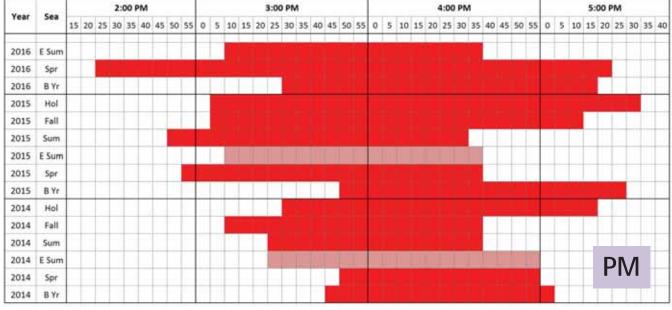

# Beginning, End and Duration of Congestion Events

- The following charts describe what time peak period congestion typically begins and ends.
- As described on the next page, as the bar color becomes redder, more days each week are impacted by peak period congestion.

## **Color Descriptions**

- Congestion Duration—the **bar color** shows which days normally experience peak period congestion
  - Red: Weekdays and many Saturdays and Sundays
  - Maroon: Weekdays only
  - Orange: Monday through Thursday
  - Yellow: Tuesday through Thursday
  - Light Green: two or fewer events per week
- Congestion Delay, 95<sup>th</sup> percentile
  - Red: most unreliable
  - Orange: moderately unreliable
  - Yellow: moderately reliable
  - Light Green: most reliable