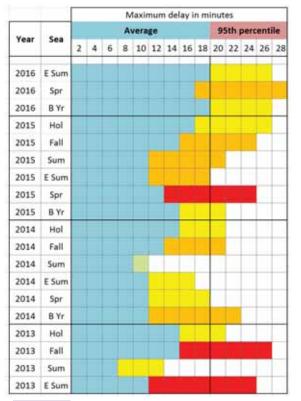

#### I-15 NB through Sahara

|      |       |   |   |     | Ma  | ximu | um e | fela | y in | min | utes | ŝ    |     |    |
|------|-------|---|---|-----|-----|------|------|------|------|-----|------|------|-----|----|
|      |       |   |   | Ave | rag | e    |      |      | 9    | 5th | perc | enti | ile |    |
| Year | Sea   | 2 | 4 | 6   | 8   | 10   | 12   | 14   | 16   | 18  | 20   | 22   | 24  | 26 |
| 2016 | E Sum |   |   |     |     |      |      |      |      |     |      |      |     | -  |
| 2016 | Spr   |   |   |     |     |      |      |      |      |     |      |      |     |    |
| 2016 | B Yr  |   |   |     |     |      |      |      |      |     |      |      |     |    |
| 2015 | Hol   |   |   |     |     |      |      |      |      |     |      |      |     |    |
| 2015 | Fall  |   |   |     |     |      |      |      |      |     |      |      |     |    |
| 2015 | Sum   |   |   |     |     |      |      |      |      | -   |      |      |     |    |
| 2015 | E Sum |   |   |     |     |      |      |      |      |     |      |      |     |    |
| 2015 | Spr   |   |   |     |     |      |      |      |      |     |      |      |     |    |
| 2015 | B Yr  |   |   |     |     |      |      |      |      |     |      |      |     |    |
| 2014 | Hol   | - |   |     |     |      |      |      |      |     |      |      |     |    |
| 2014 | Fall  |   |   |     |     |      |      |      |      |     |      |      |     |    |
| 2014 | Sum   |   |   |     |     |      |      |      |      |     |      |      |     |    |
| 2014 | E Sum |   |   |     |     |      |      |      |      |     |      |      |     |    |
| 2014 | Spr   |   |   |     |     |      |      |      |      |     | -    |      |     |    |
| 2014 | B Yr  |   |   |     |     |      |      |      |      |     |      |      |     |    |
| 2013 | Hol   |   |   |     |     |      |      |      |      |     |      |      |     |    |
| 2013 | Fall  |   |   |     |     |      |      |      |      |     |      |      |     |    |
| 2013 | Sum   |   |   |     |     |      |      |      |      |     |      |      |     |    |
| 2013 | E Sum |   |   |     |     |      |      |      |      |     |      | 1    |     |    |

#### I-15 NB through Sahara

PM peak period congestion occurs virtually every weekday and on many weekends.

The duration of the congested time period has increased in 2016.

Early summer 2016 is an anomaly because of construction. However, the graph shows that number of congested days and duration has increased during past year or so.