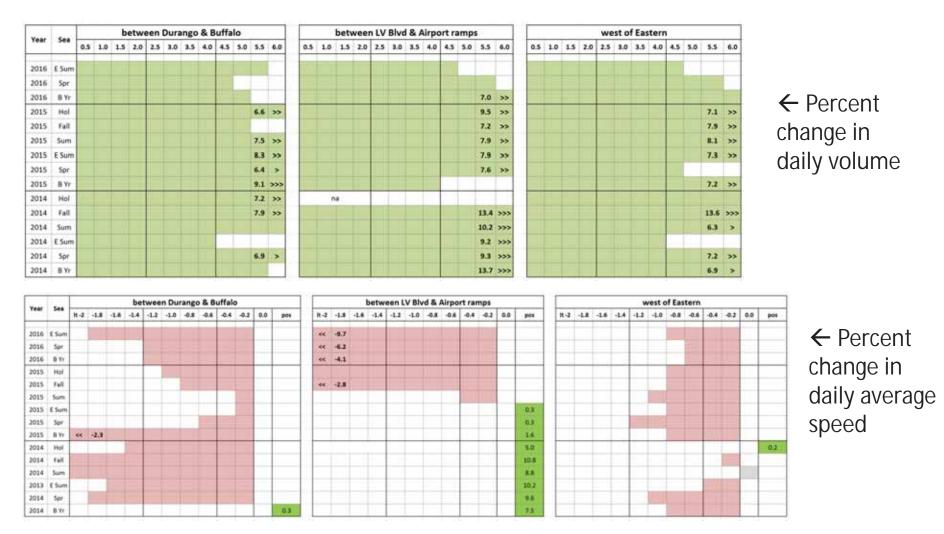

How the percent change in daily volume and daily average speed graphs work (greener graphs, increased volumes; redder graphs, decreased speeds)

- The percent change, by season, of daily volume is shown in the graphs with the green bars.
- Longer green bars show a larger increase in volume over the previous year's season.
- The percent change, by season, of average speed is shown in the graphs with the maroon bars.
- Longer maroon bars show a larger decrease in average speed over the previous year's season.

#### Southern Beltway EB at Airport Connector and to I-515

*These tables focus on changes in volumes and speeds west of Eastern. The next page displays similar data for the 215 Beltway east of Eastern.* 

*These days, the entire 215 beltway is experiencing significant increases in volume* 