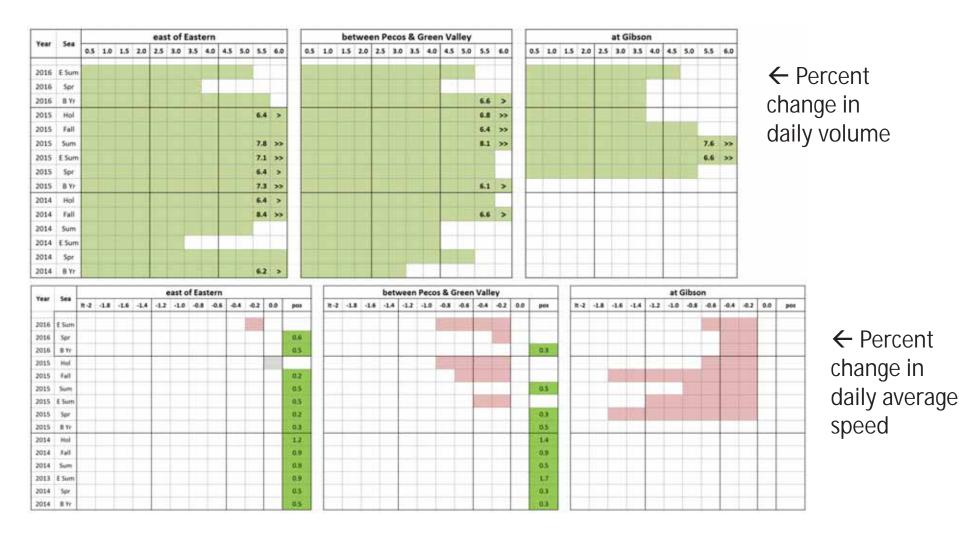

How the percent change in daily volume and daily average speed graphs work (greener graphs, increased volumes; redder graphs, decreased speeds)

- The percent change, by season, of daily volume is shown in the graphs with the green bars.
- Longer green bars show a larger increase in volume over the previous year's season.
- The percent change, by season, of average speed is shown in the graphs with the maroon bars.
- Longer maroon bars show a larger decrease in average speed over the previous year's season.

#### Southern Beltway EB at Airport Connector and to I-515

*These tables focus on changes in volumes and speeds west of Eastern. The next page displays similar data for the 215 Beltway east of Eastern.* 

*These days, the entire 215 beltway is experiencing significant increases in volume* 